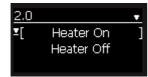

# **Sample Screenshots**

Startup Screen

Value Screen

Action Screen

Screen Saver

Menu Screen

| 0.1 |              |   |
|-----|--------------|---|
|     | Heating Mode |   |
|     | Semi-Auto    | ^ |

List Screen