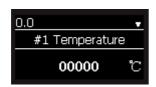

# **Sample Screenshots**

Startup Screen

Value Screen

Action Screen

Screen Saver

Menu Screen

| 0.1 |              |   |
|-----|--------------|---|
|     | Heating Mode |   |
|     | Semi-Auto    | ^ |

List Screen