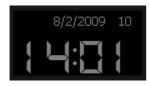

# **Sample Screenshots**

Startup Screen

Value Screen

Action Screen

Screen Saver

Menu Screen

| 0.1 |              |   |
|-----|--------------|---|
|     | Heating Mode |   |
|     | Semi-Auto    | ^ |

List Screen