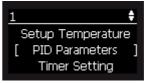

# **Sample Screenshots**

Startup Screen

Value Screen

Action Screen

Screen Saver

Menu Screen

| 0.1 |              |   |
|-----|--------------|---|
|     | Heating Mode |   |
|     | Semi-Auto    | ^ |

List Screen