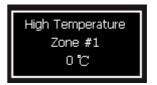

# **Sample Screenshots**

Startup Screen

Value Screen

Action Screen

Screen Saver

Menu Screen

| 0.1 |              |   |
|-----|--------------|---|
|     | Heating Mode |   |
|     | Semi-Auto    | ^ |

List Screen