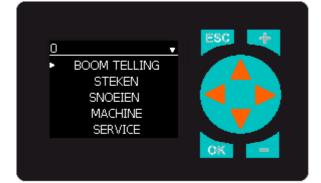

# **Sample Screenshots**

Startup Screen

Value Screen

Action Screen

Screen Saver

Menu Screen

| 0.1 |              |   |
|-----|--------------|---|
|     | Heating Mode |   |
|     | Semi-Auto    | ^ |

List Screen