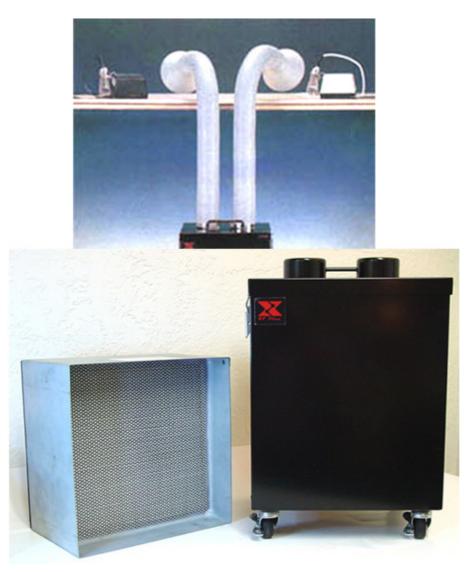

## HV-2E Fume Extraction system

\_\_\_\_\_\_

A fume extraction system with two extraction arms that is both portable and compact. The main unit features strong fan performance with a pre-filter and an efficient standard filter, while being on lockable casters for easy maneuverability by one person. The internal pump system utilizes a quiet brushless, maintenance free centrifugal fan motor that efficiently removes fumes from the desired workspaces, while keeping noise to a minimum. The two 7ft. long flexible arms with 6.5" funnels can reach most work areas with ease and make it easy to reach workstations even if far apart from each other.

- Internal Pump: brushless, maintenance free centrifugal fan motor
- Air Flow: 175m3/hr. per 75mm arm

• Noise Level: <50dB

• Voltage: 110V /220V

• Dimensions: 17" x 13" x 12"