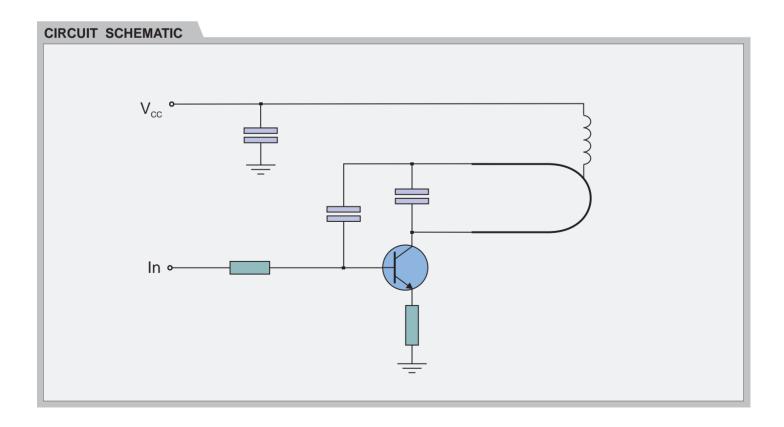

## **General description**

The RT1-XXX is an hybrid circuit that allows to realize a complete radio transmitter adding a coding circuit.

The Frequency accuracy is very high thanks to laser trimming process. PATENTED

It shows stable electric characteristics thanks to the "Thick film hybrid" technology.

XXX : working frequency (418, 433.92 MHz)