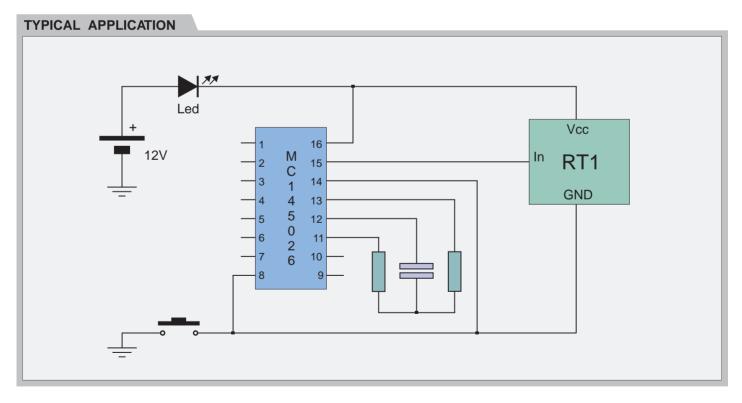

### **Applications**

- Wireless security systems
- Car Alarm systems
- Remote gate controls
- Sensor reporting