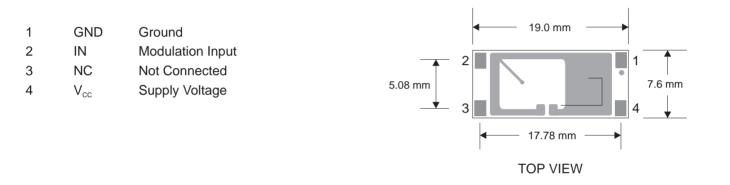

#### **Electrical Characteristics**

Ta = 25°C unless otherwise specified

|                 | CHARACTERISTICS             | MIN | TYP        | MAX  | UNIT |
|-----------------|-----------------------------|-----|------------|------|------|
| $V_{cc}$        | Supply Voltage              | 9   |            | 14   | VDC  |
| I <sub>s</sub>  | Supply Current              |     | 3          |      | mA   |
| $F_{w}$         | Working Frequency           |     | 418/433.92 |      | MHz  |
|                 | Tuning Tolerance            |     | ±0.2       | ±0.5 | MHz  |
|                 | Max Data Rate               |     |            | 4    | KHz  |
| T <sub>OP</sub> | Operating Temperature Range | -25 |            | +80  | °C   |

# **Pin Description**

#### **Mechanical Dimensions**







#### **HEAD OFFICE & PLANT**

Via Naz. delle Puglie 177 80026 Casoria (NA), Italy Tel: +39 081 7599033 Fax: +39 081 7596494