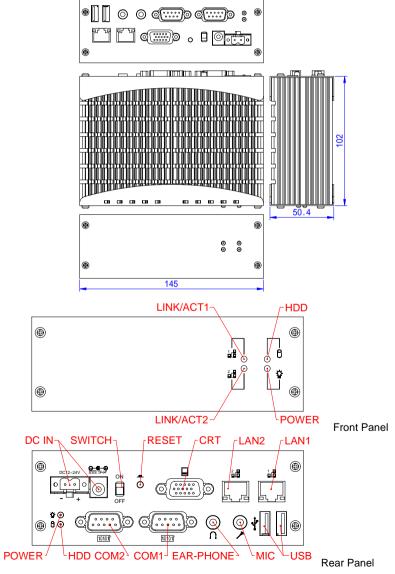

### 2. Dimensions (in mm) and Front/Rear Panel Information

#### \* Dimensions

102.0mm(D) x 50.4mm(W) x 145mm(H)

#### 5. I/O outlets and LED Indicators

#### A. Power Connector and LED Indicators

#### B. Serial Port, USB, Audio, LAN Connectors, and LED Indicators

The LAN port is a RJ45 connector with 2 LEDs. The orange LED indicates data is accessing and the green LED indicates on-line status. LAN #2 I AN #1 VGA (D-sub 15) FarPhone Mic. 0 0 0 0 0000 00000  $\circ \circ \circ \circ \Box$ COM2 COM<sub>1</sub>

USB #1 & #2