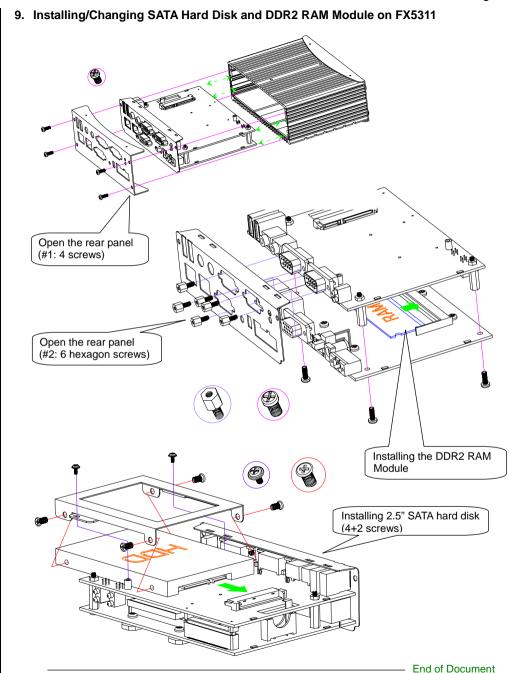

## \* Storage Bay

1 CompactFlash socket for CompactFlash modules or MicroDrives. One 2.5" SATA hard disk space.