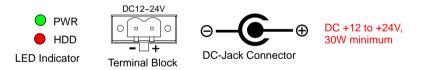

### \* Power requirement

+12 ~ +24V DC, 1.26A maximum (0.82A typical) with DC 19V input.

#### A. Power Connector and LED Indicators