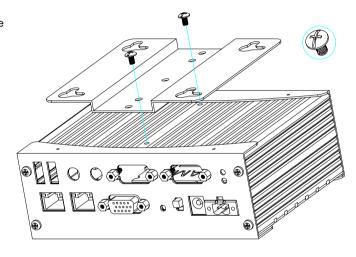

# 7. Installing the Wall-Mount Kit (optional) on FX5311

Please refer to the right figure for installing the FX5311 with Wall-Mount Kit.