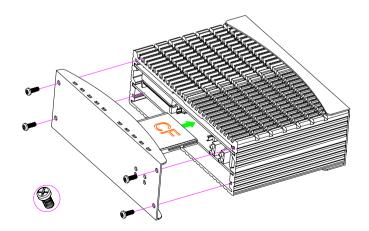

is a RJ45 connector with 2 LEDs. The orange LED indicates data is accessing and the green LED indicates on-line status. LAN #2 I AN #1 VGA (D-sub 15) FarPhone Mic. 0 0 0 0 0000 00000  $\circ \circ \circ \circ \Box$ COM2 COM<sub>1</sub>

USB #1 & #2

# **FX5311 User's Quick Reference**

# 6. Software Configuration and Driver Installation

Please refer to the driver installing documentaion in the included Compact Disc for installing what device driver you need. If you need to change the system settings or configurations of I/O ports, Please refer to User's Manual (also in the included Compact Disc) for details.

# 7. Installing the Wall-Mount Kit (optional) on FX5311

Please refer to the right figure for installing the FX5311 with Wall-Mount Kit.



# 8. Installing CompactFlash into FX5311