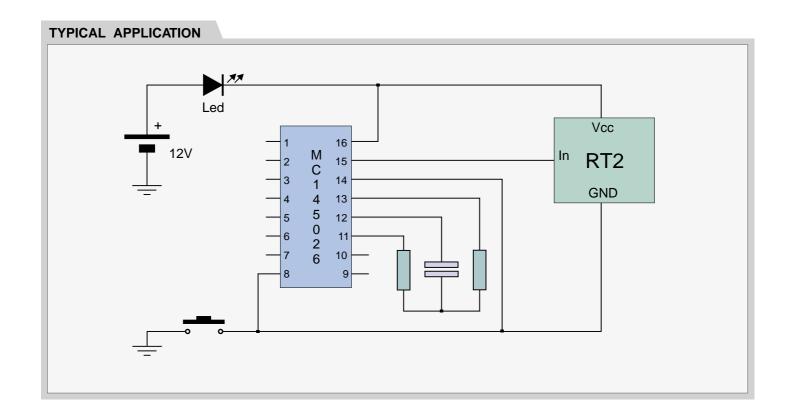

### **Applications**

- Wireless security systems
- Car Alarm systems
- Remote gate controls
- Sensor reporting

# **Pin Description**

| 1 | $V_{cc}$ | Supply Voltage   |
|---|----------|------------------|
| 2 | GND      | Ground           |
| 3 | IN       | Modulation Input |
| 4 | NC       | Not Connected    |