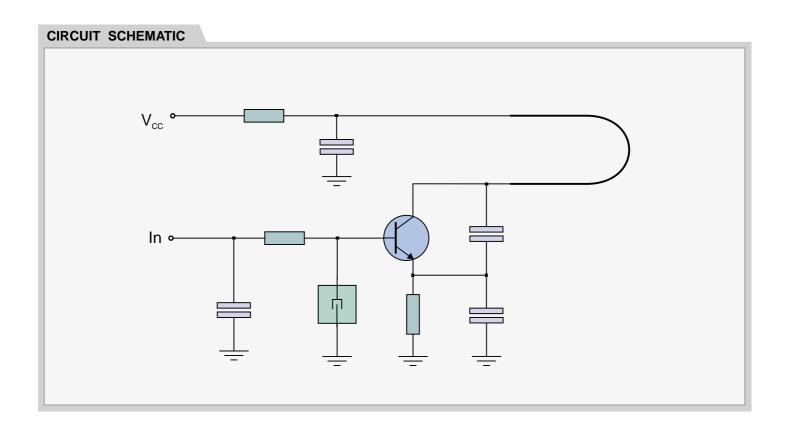

## **General description**

It shows stable electric characteristics thanks to the "Thick film hybrid" technology.

XXX: working frequency (418, 433.92 MHz)

#### **Electrical Characteristics**

Ta = 25°C unless otherwise specified

|          | CHARACTERISTICS             | MIN | TYP        | MAX | UNIT |
|----------|-----------------------------|-----|------------|-----|------|
| $V_{cc}$ | Supply Voltage              | 3   |            | 14  | VDC  |
| Is       | Supply Current              |     | 3          |     | mA   |
| $F_{w}$  | Working Frequency           |     | 418/433.92 |     | MHz  |
|          | Max Data Rate               |     |            | 4   | KHz  |
|          |                             |     |            |     |      |
| $T_{OP}$ | Operating Temperature Range | -25 |            | +80 | °C   |

# **Pin Description**

| 1 | $V_{cc}$ | Supply Voltage   |
|---|----------|------------------|
| 2 | GND      | Ground           |
| 3 | IN       | Modulation Input |
| 4 | NC       | Not Connected    |