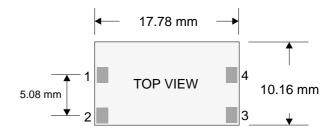

| MIN | TYP        | MAX | UNIT |
|----------|-----------------------------|-----|------------|-----|------|
| $V_{cc}$ | Supply Voltage              | 3   |            | 14  | VDC  |
| Is       | Supply Current              |     | 3          |     | mA   |
| $F_{w}$  | Working Frequency           |     | 418/433.92 |     | MHz  |
|          | Max Data Rate               |     |            | 4   | KHz  |
|          |                             |     |            |     |      |
| $T_{OP}$ | Operating Temperature Range | -25 |            | +80 | °C   |

# **Pin Description**

| 1 | $V_{cc}$ | Supply Voltage   |
|---|----------|------------------|
| 2 | GND      | Ground           |
| 3 | IN       | Modulation Input |
| 4 | NC       | Not Connected    |

### **Mechanical Dimensions**







Fax: +39 081 7596494