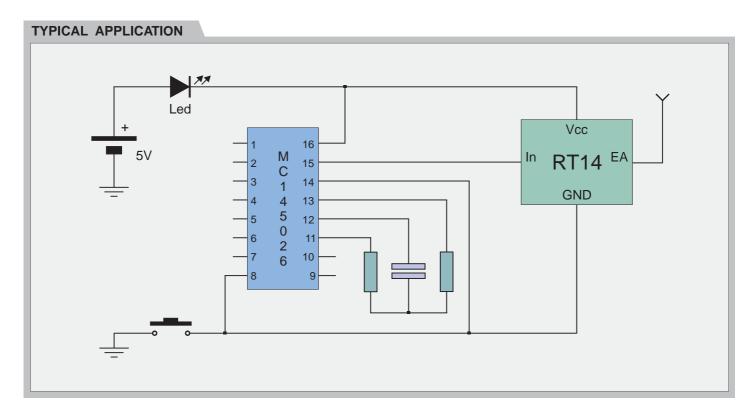

# **Applications**

- Wireless security systems
- Car Alarm systems
- Remote gate controls
- Sensor reporting

# V<sub>cc</sub> Supply Voltage GND Ground IN Modulation Input EA External Antenna