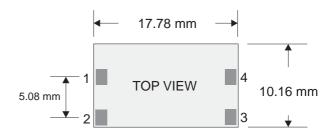

cc =3.3V) | 10  | 12     |                 | dBm    |
|                 | Harmonic Spurious Emission                       |     | -55    |                 | dBc    |
| V <sub>IH</sub> | Input High Voltage                               | 2   |        | V <sub>cc</sub> | V      |
|                 | Max Data Rate                                    |     |        | 9.6             | Kbit/s |
| $T_OP$          | Operating Temperature Range                      | -25 |        | +80             | °C     |

Tipically, equipment utilizing this device requires emissions testing and government approval, wich is the responsibility of the equipment manufacturer .

# **Pin Description**

# V<sub>cc</sub> Supply Voltage GND Ground IN Modulation Input EA External Antenna

### **Mechanical Dimensions**







Web Site: www.telecontrolli.com

### **HEAD OFFICE & PLANT**

Via Naz. delle Puglie, 177 80026 CASORIA (NA), Italy Tel: +39 081 7599033 Fax: +39 081 7596494 customer.service.tc @ ipmgroup.com

### **SALES OFFICE**

Via Valla, 16 20141 Milano, Italy Tel: +39 02 84 74 23 60 Fax: +39 02 84 74 23 61 telecontrolli @ ipmgroup.com