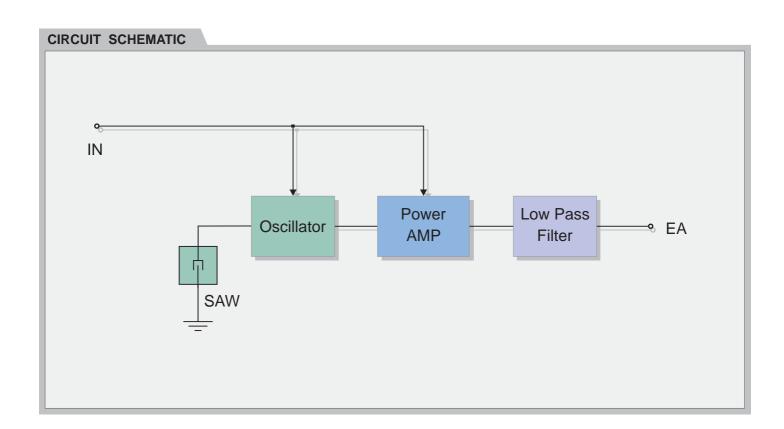

# **General description**

The RT14-XXX is a two-stages radio transmitter (SAW oscillator + power amplifier).

It shows stable electric characteristics thanks to the "Thick film hybrid" technology.

XXX: working frequency (315, 418, 433.92 MHz)

# **Pin Description**

# V<sub>cc</sub> Supply Voltage GND Ground IN Modulation Input EA External Antenna